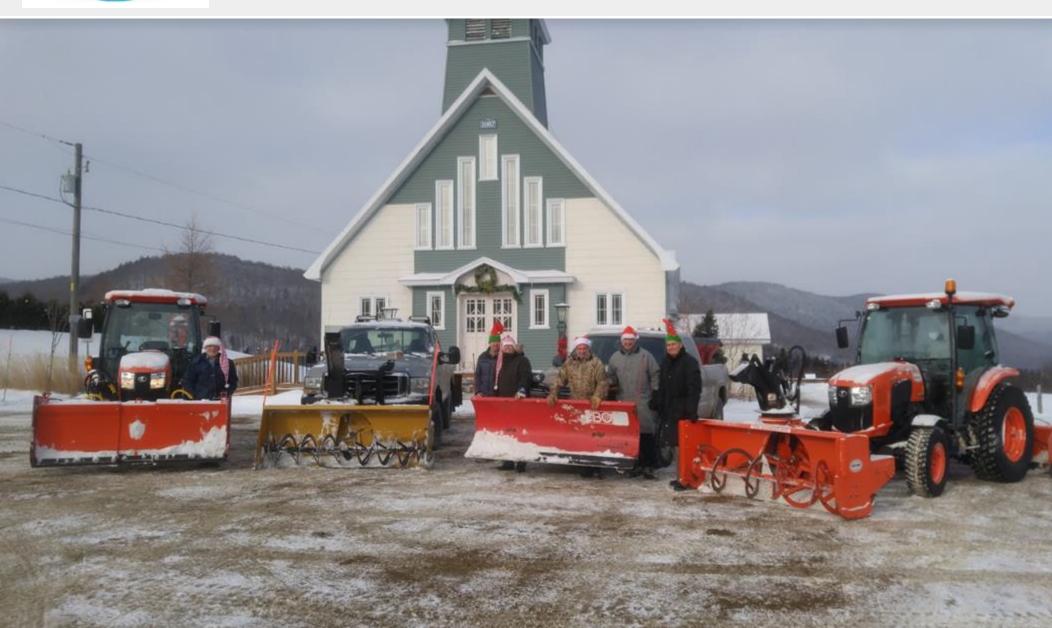

## Origin of the project

- Fall 2018: major and urgent problem of snow removal
- . Winter 2018 / 2019 very difficult with many complaints
- Thoughts about an alternate solution...a cooperative with multiple services
- Launch of a survey....with very positive feedback!

## Vision and goals of the cooperative

- Solve the snow removal problem of about 60 houses;
- Propose different proximity quality services by par well managed, paid and insured workers;
- Propose to elders some services allowing them to keep on living at their house and receiving income taxes receipts;
- Create full time and part time jobs locally for young and less young people living nearby Tewkesbury;
- Pooling resources;
- Provide opportunities for group purchasing.