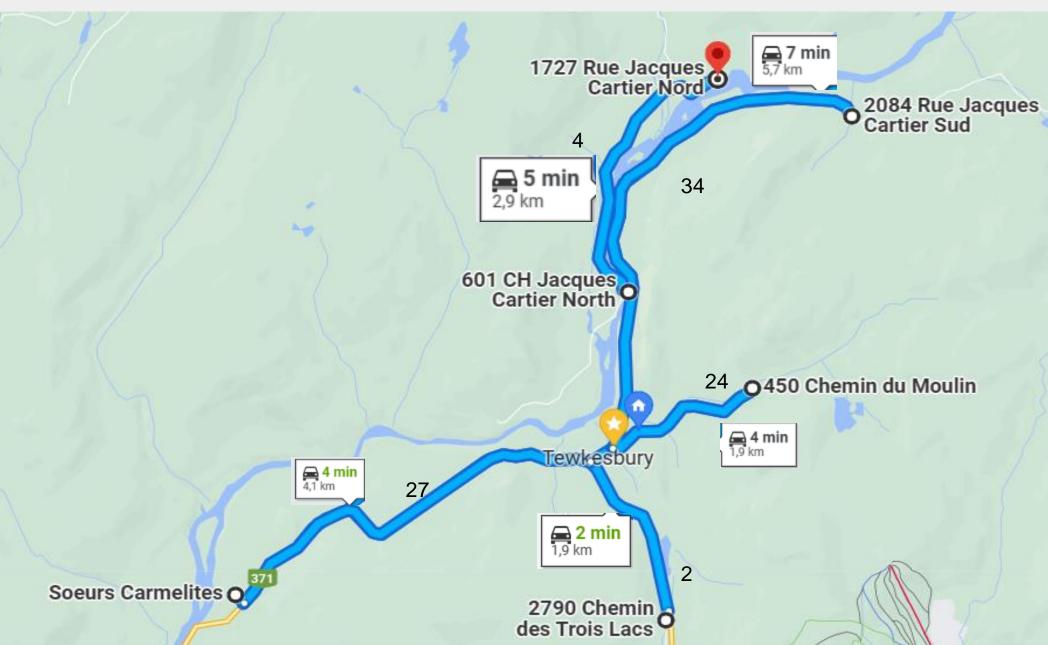

------------|
| Membership                        | 90 * adhésions             | 30 000         | 27 000                            |
| Lucie Arseno                      | Prêt personnel             | 20 000         | 20 000                            |
| Nom de l'organisme                | Nature de la contribution  | PRÉVUS<br>(\$) | RÉELS<br>(\$)                     |
| MRC – FRCN                        |                            | 20 000         | 19 030 (25% du<br>coût de projet) |
| SDE Économie sociale              |                            | 10 000         | 10 000                            |
| Financement total du projet (A+B) |                            | 80 000         | 76 121                            |



### Coopérative Multi-Services de Tewkesbury

# **Territory**





## **CMST**





## Questions



Coopérative Multi-Services de Tewkesbury