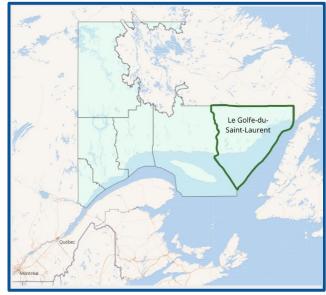

### Administrative Region Côte-Nord Réseau territorial de services (RTS)

Map of RCM served by the Coasters Association

RTS de la Côte-Nord

Main Office

Esperance.

Map from Wikimedia maps, by © OpenStreetMap contributors, https://www.openstreetmap.org/copyright https://fr.wikipedia.org/wiki/C%C3%B4te-Nord#/map/0